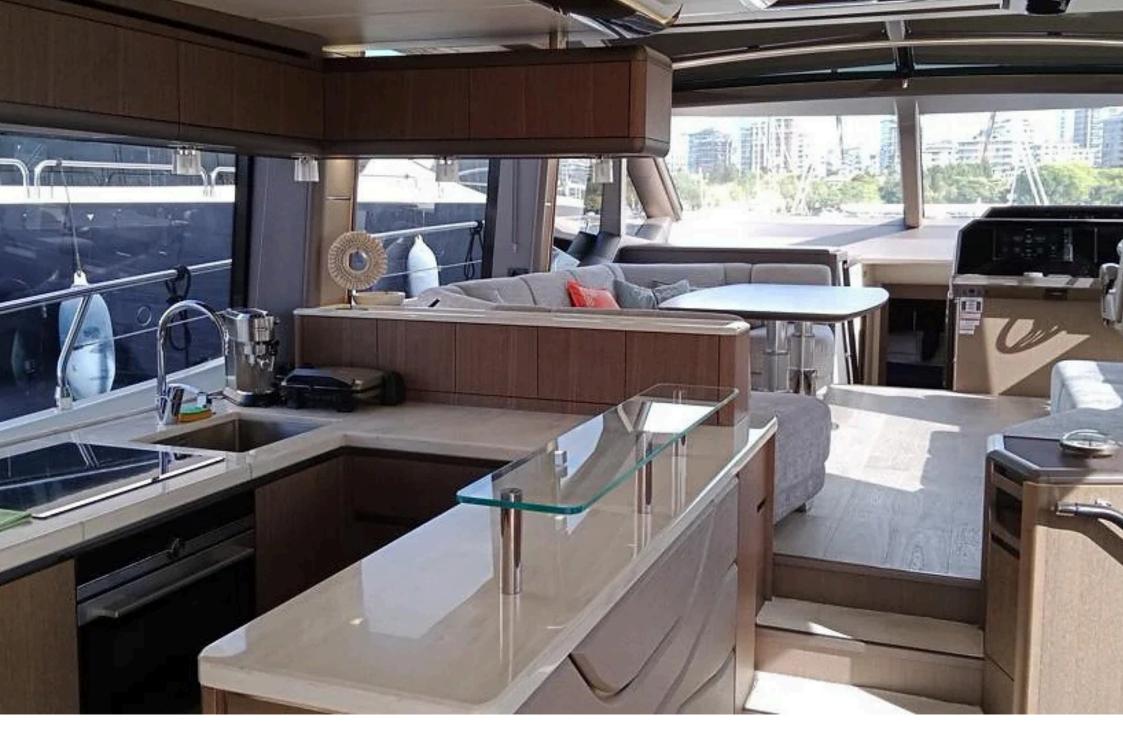

This yacht features twin MAN VB-1200 engines, joystick control, Humphree interceptors, bow/stern thrusters, a 22.5 kW generator, 240 l/h watermaker, and full air conditioning including skipper cabin. It offers luxury amenities like bidet functions, wine cooler, dishwasher, washer/dryer, multiple fridges, teak decks, and a hydraulic swim platform. Navigation is equipped with Raymarine Axiom systems, radar, autopilot, AIS, and cameras. Entertainment includes a 50" TV, Bose and Fusion audio systems. Flybridge includes a grill, fridge, and ice maker. Includes Capelli 3.40 tender with Yamaha 40 HP.