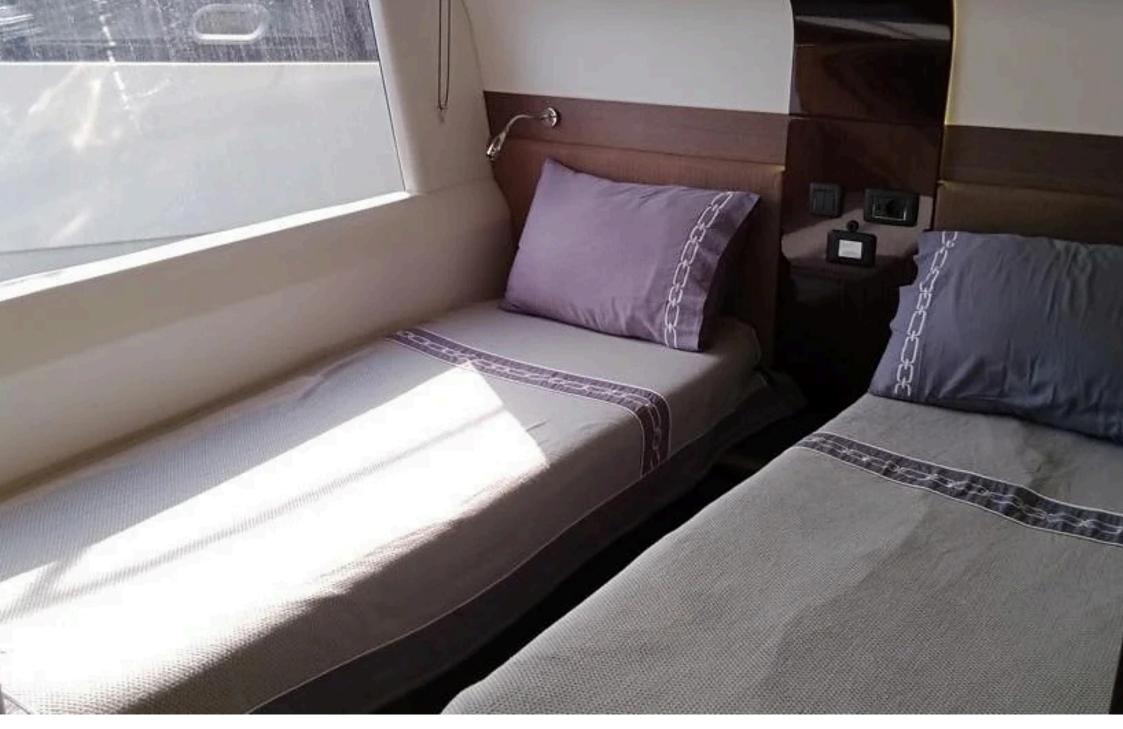

This yacht features twin MAN VB-1200 engines, joystick control, Humphree interceptors, bow/stern thrusters, a 22.5 kW generator, 240 l/h watermaker, and full air conditioning including skipper cabin. It offers luxury amenities like bidet functions, wine cooler, dishwasher, washer/dryer, multiple fridges, teak decks, and a hydraulic swim platform. Navigation is equipped with Raymarine Axiom systems, radar, autopilot, AIS, and cameras. Entertainment includes a 50" TV, Bose and Fusion audio systems. Flybridge includes a grill, fridge, and ice maker. Includes Capelli 3.40 tender with Yamaha 40 HP.