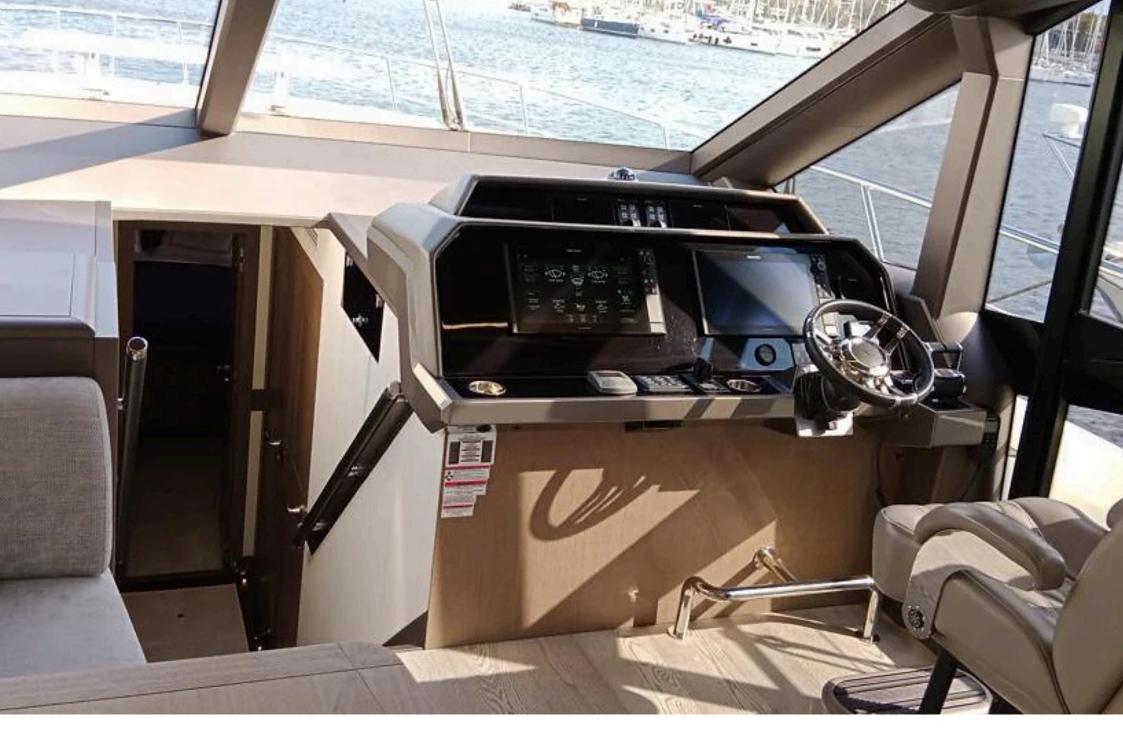

This yacht features twin MAN VB-1200 engines, joystick control, Humphree interceptors, bow/stern thrusters, a 22.5 kW generator, 240 l/h watermaker, and full air conditioning including skipper cabin. It offers luxury amenities like bidet functions, wine cooler, dishwasher, washer/dryer, multiple fridges, teak decks, and a hydraulic swim platform. Navigation is equipped with Raymarine Axiom systems, radar, autopilot, AIS, and cameras. Entertainment includes a 50" TV, Bose and Fusion audio systems. Flybridge includes a grill, fridge, and ice maker. Includes Capelli 3.40 tender with Yamaha 40 HP.