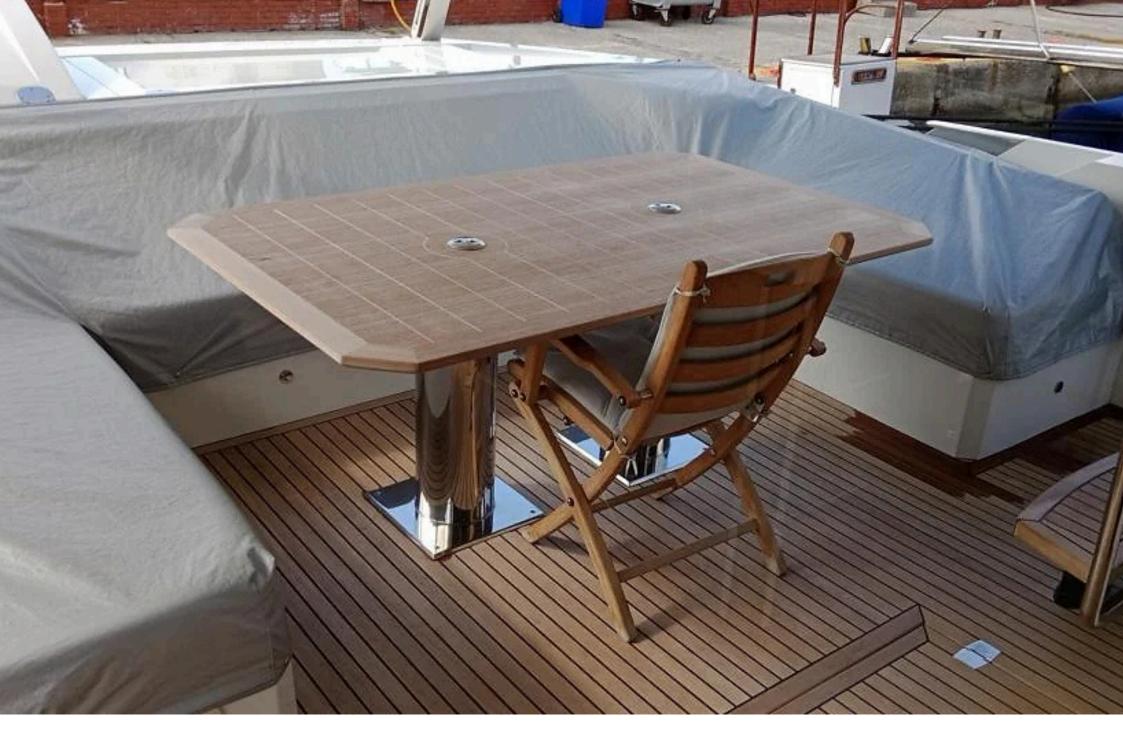

This yacht features twin MAN VB-1200 engines, joystick control, Humphree interceptors, bow/stern thrusters, a 22.5 kW generator, 240 l/h watermaker, and full air conditioning including skipper cabin. It offers luxury amenities like bidet functions, wine cooler, dishwasher, washer/dryer, multiple fridges, teak decks, and a hydraulic swim platform. Navigation is equipped with Raymarine Axiom systems, radar, autopilot, AIS, and cameras. Entertainment includes a 50" TV, Bose and Fusion audio systems. Flybridge includes a grill, fridge, and ice maker. Includes Capelli 3.40 tender with Yamaha 40 HP.