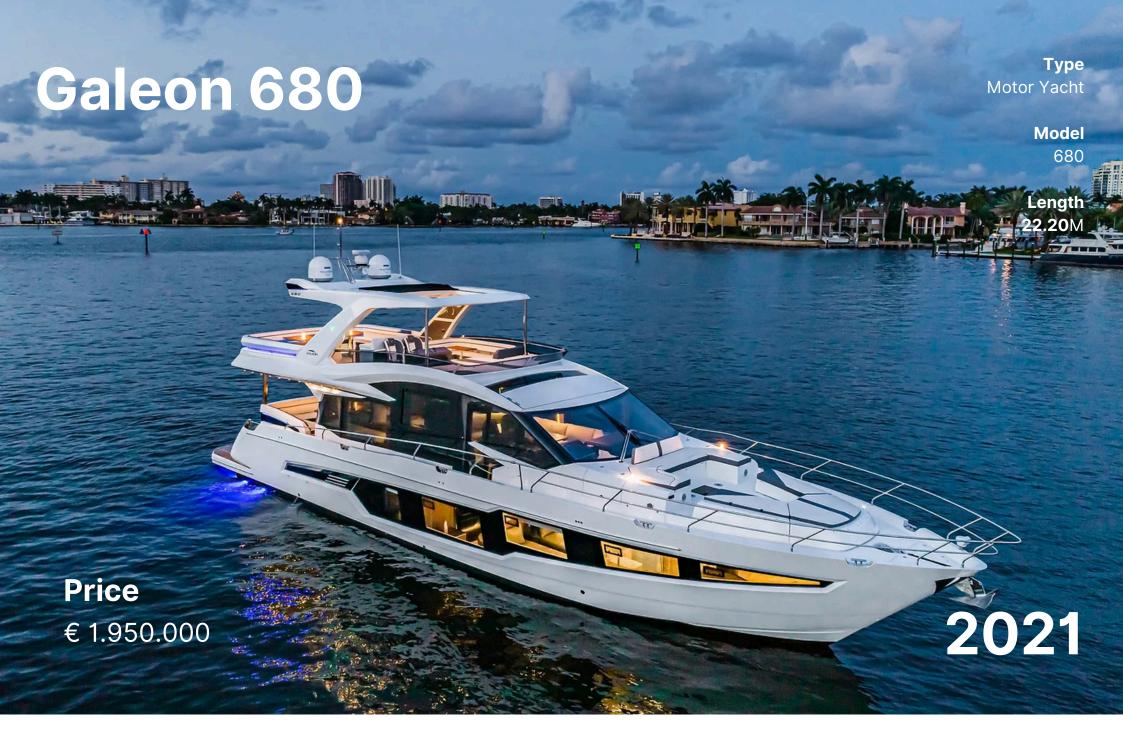

This yacht features twin MAN VB-1200 engines, joystick control, Humphree interceptors, bow/stern thrusters, a 22.5 kW generator, 240 l/h watermaker, and full air conditioning including skipper cabin. It offers luxury amenities like bidet functions, wine cooler, dishwasher, washer/dryer, multiple fridges, teak decks, and a hydraulic swim platform. Navigation is equipped with Raymarine Axiom systems, radar, autopilot, AIS, and cameras. Entertainment includes a 50" TV, Bose and Fusion audio systems. Flybridge includes a grill, fridge, and ice maker. Includes Capelli 3.40 tender with Yamaha 40 HP.