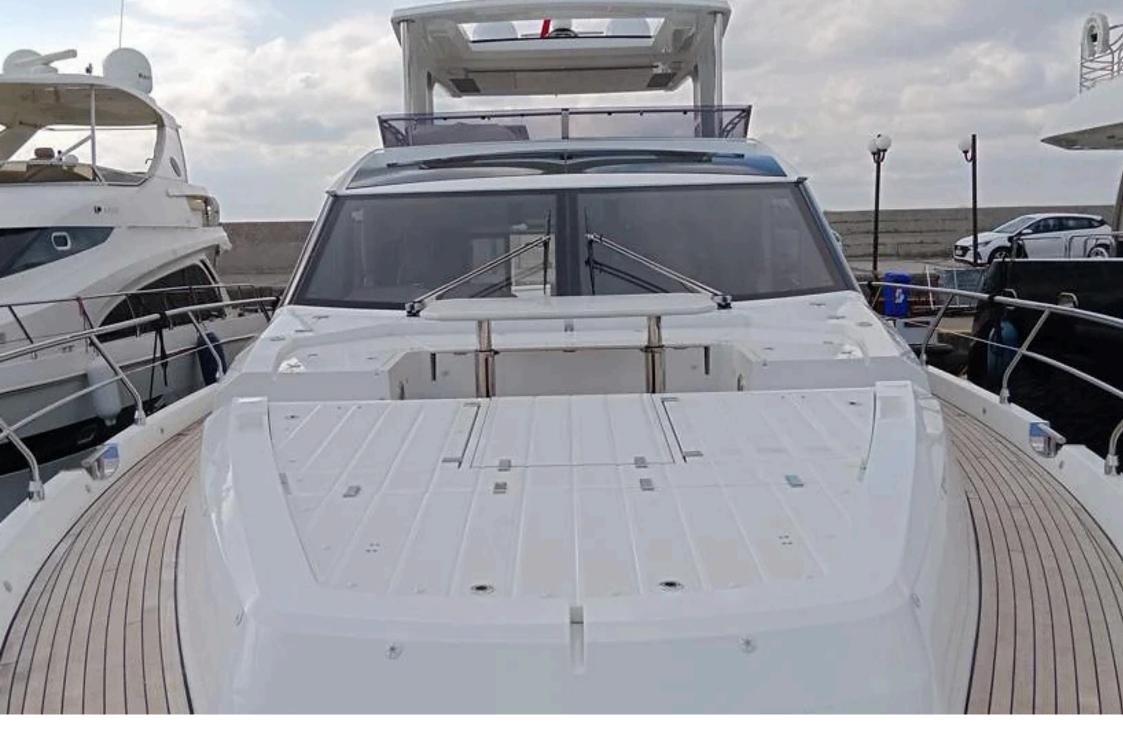

This yacht features twin MAN VB-1200 engines, joystick control, Humphree interceptors, bow/stern thrusters, a 22.5 kW generator, 240 l/h watermaker, and full air conditioning including skipper cabin. It offers luxury amenities like bidet functions, wine cooler, dishwasher, washer/dryer, multiple fridges, teak decks, and a hydraulic swim platform. Navigation is equipped with Raymarine Axiom systems, radar, autopilot, AIS, and cameras. Entertainment includes a 50" TV, Bose and Fusion audio systems. Flybridge includes a grill, fridge, and ice maker. Includes Capelli 3.40 tender with Yamaha 40 HP.