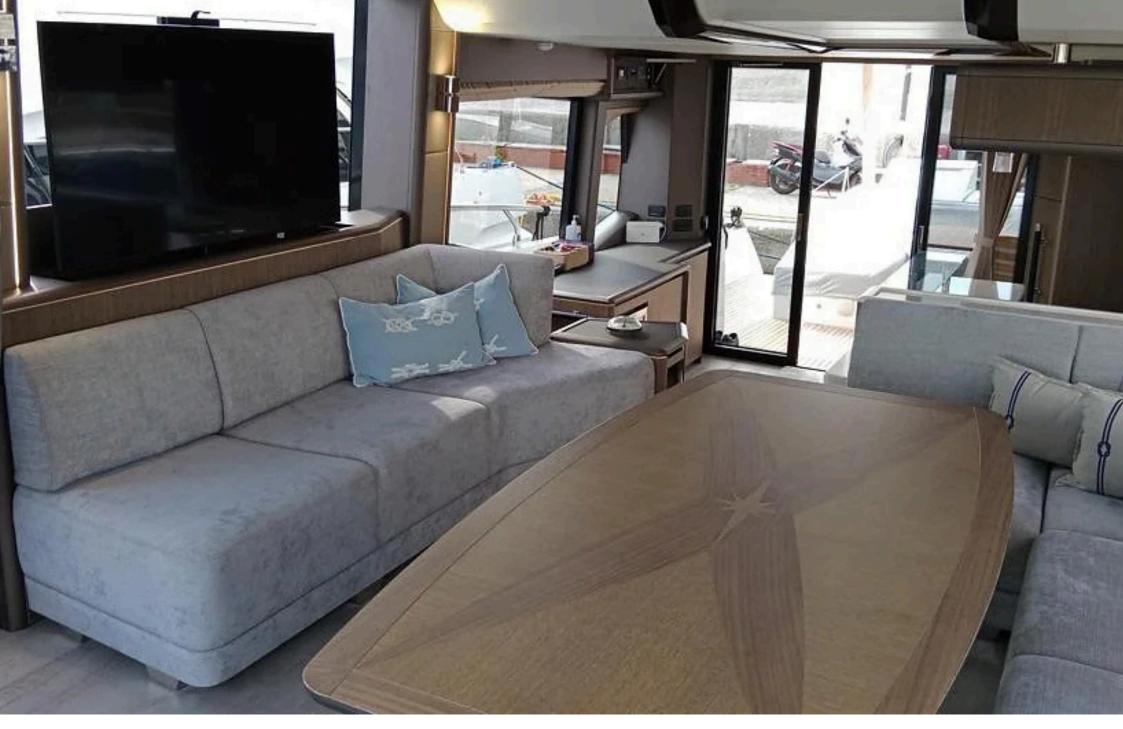

This yacht features twin MAN VB-1200 engines, joystick control, Humphree interceptors, bow/stern thrusters, a 22.5 kW generator, 240 l/h watermaker, and full air conditioning including skipper cabin. It offers luxury amenities like bidet functions, wine cooler, dishwasher, washer/dryer, multiple fridges, teak decks, and a hydraulic swim platform. Navigation is equipped with Raymarine Axiom systems, radar, autopilot, AIS, and cameras. Entertainment includes a 50" TV, Bose and Fusion audio systems. Flybridge includes a grill, fridge, and ice maker. Includes Capelli 3.40 tender with Yamaha 40 HP.