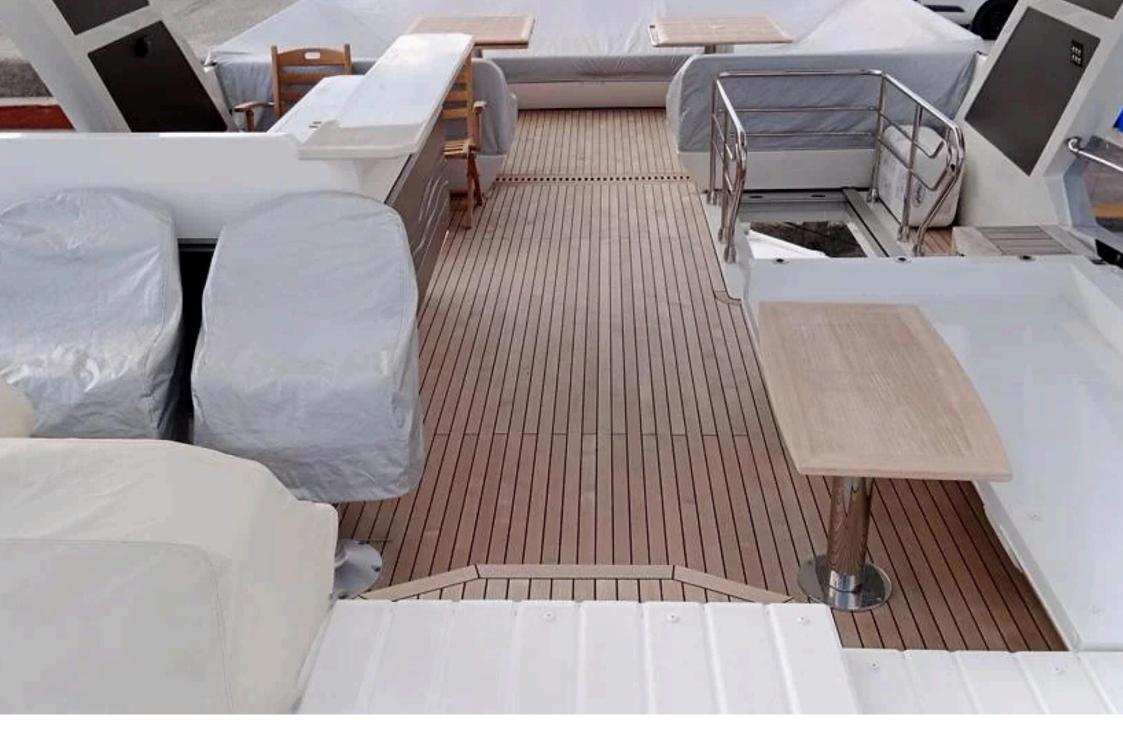

This yacht features twin MAN VB-1200 engines, joystick control, Humphree interceptors, bow/stern thrusters, a 22.5 kW generator, 240 l/h watermaker, and full air conditioning including skipper cabin. It offers luxury amenities like bidet functions, wine cooler, dishwasher, washer/dryer, multiple fridges, teak decks, and a hydraulic swim platform. Navigation is equipped with Raymarine Axiom systems, radar, autopilot, AIS, and cameras. Entertainment includes a 50" TV, Bose and Fusion audio systems. Flybridge includes a grill, fridge, and ice maker. Includes Capelli 3.40 tender with Yamaha 40 HP.