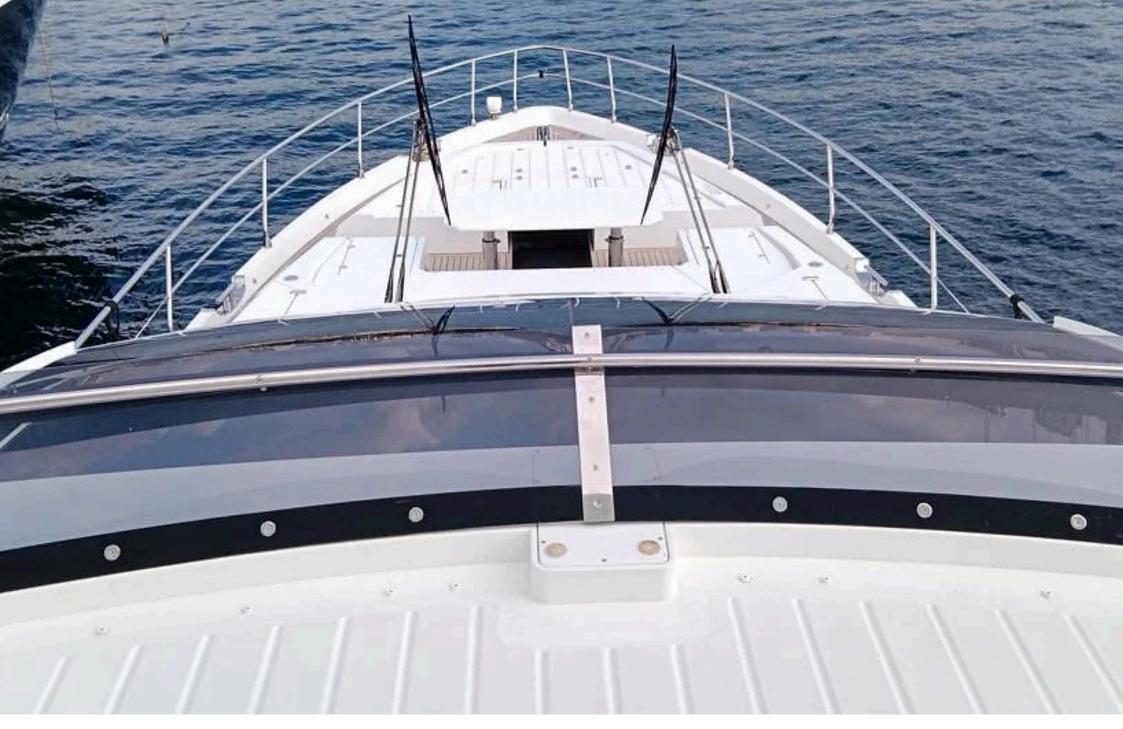

This yacht features twin MAN VB-1200 engines, joystick control, Humphree interceptors, bow/stern thrusters, a 22.5 kW generator, 240 l/h watermaker, and full air conditioning including skipper cabin. It offers luxury amenities like bidet functions, wine cooler, dishwasher, washer/dryer, multiple fridges, teak decks, and a hydraulic swim platform. Navigation is equipped with Raymarine Axiom systems, radar, autopilot, AIS, and cameras. Entertainment includes a 50" TV, Bose and Fusion audio systems. Flybridge includes a grill, fridge, and ice maker. Includes Capelli 3.40 tender with Yamaha 40 HP.