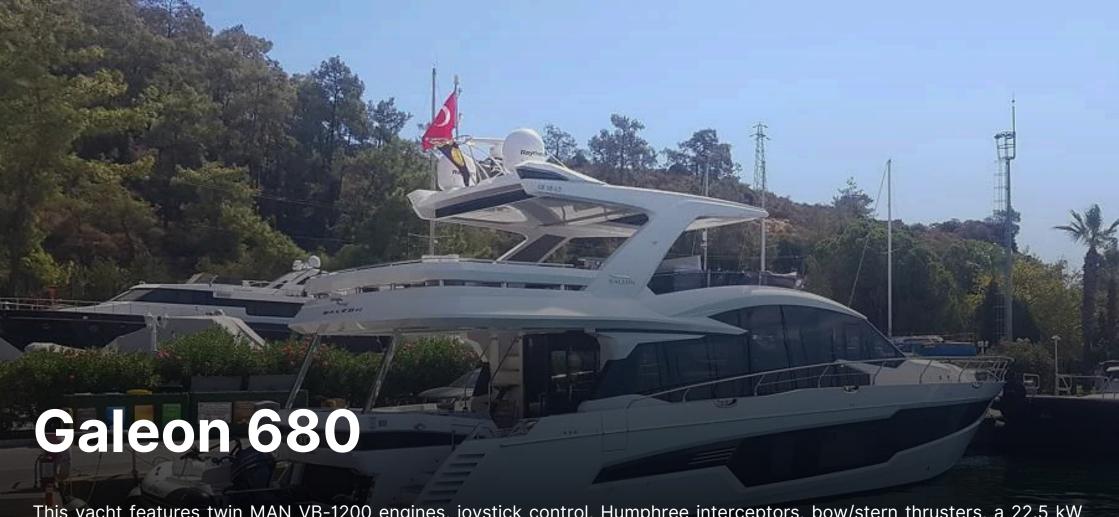

This yacht features twin MAN VB-1200 engines, joystick control, Humphree interceptors, bow/stern thrusters, a 22.5 kW generator, 240 l/h watermaker, and full air conditioning including skipper cabin. It offers luxury amenities like bidet functions, wine cooler, dishwasher, washer/dryer, multiple fridges, teak decks, and a hydraulic swim platform. Navigation is equipped with Raymarine Axiom systems, radar, autopilot, AIS, and cameras. Entertainment includes a 50" TV, Bose and Fusion audio systems. Flybridge includes a grill, fridge, and ice maker. Includes Capelli 3.40 tender with Yamaha 40 HP.