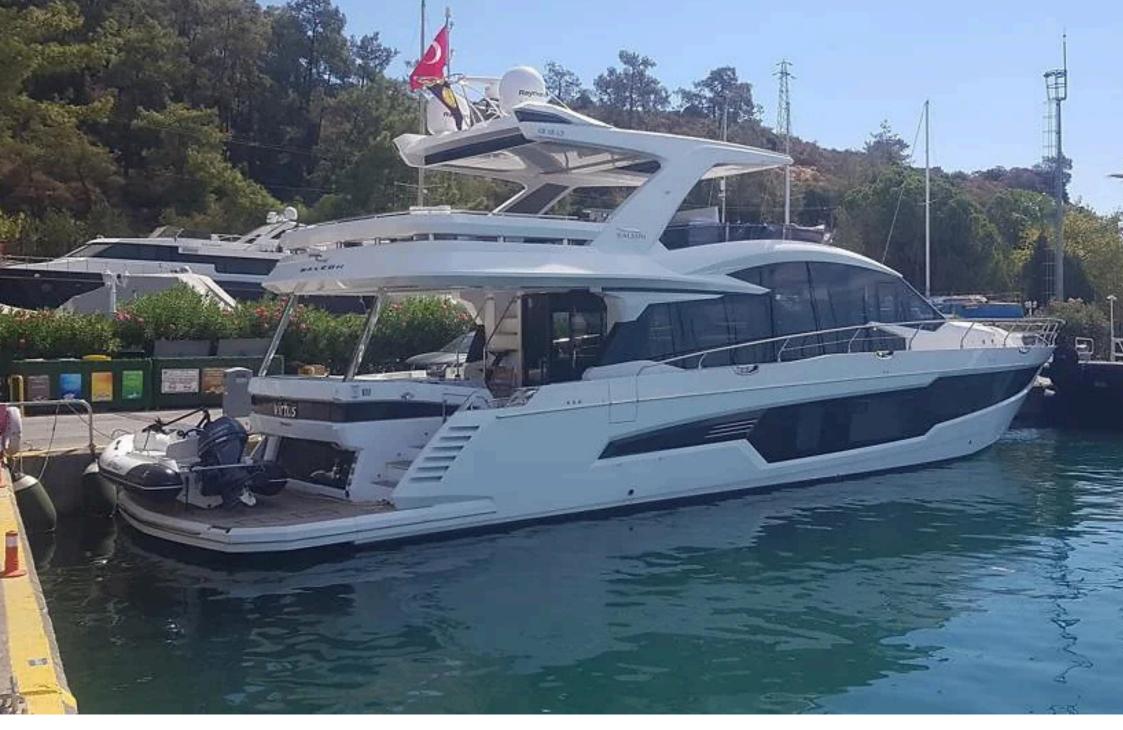

This yacht features twin MAN VB-1200 engines, joystick control, Humphree interceptors, bow/stern thrusters, a 22.5 kW generator, 240 l/h watermaker, and full air conditioning including skipper cabin. It offers luxury amenities like bidet functions, wine cooler, dishwasher, washer/dryer, multiple fridges, teak decks, and a hydraulic swim platform. Navigation is equipped with Raymarine Axiom systems, radar, autopilot, AIS, and cameras. Entertainment includes a 50" TV, Bose and Fusion audio systems. Flybridge includes a grill, fridge, and ice maker. Includes Capelli 3.40 tender with Yamaha 40 HP.