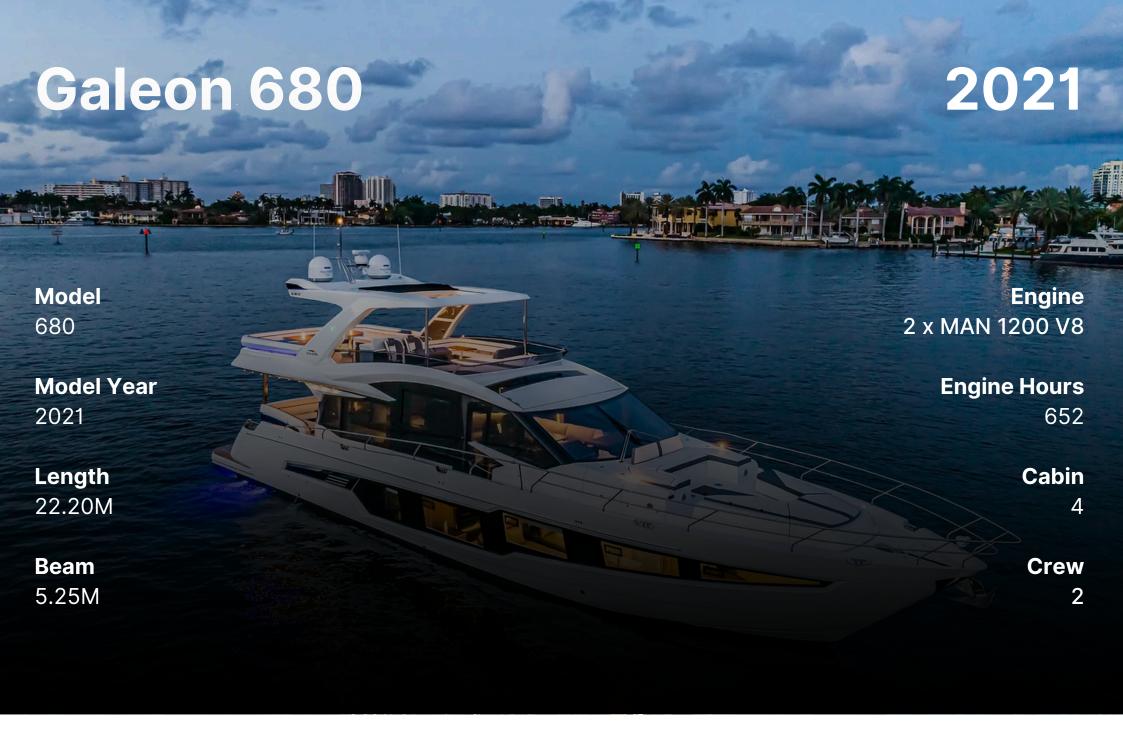

This yacht features twin MAN VB-1200 engines, joystick control, Humphree interceptors, bow/stern thrusters, a 22.5 kW generator, 240 l/h watermaker, and full air conditioning including skipper cabin. It offers luxury amenities like bidet functions, wine cooler, dishwasher, washer/dryer, multiple fridges, teak decks, and a hydraulic swim platform. Navigation is equipped with Raymarine Axiom systems, radar, autopilot, AIS, and cameras. Entertainment includes a 50" TV, Bose and Fusion audio systems. Flybridge includes a grill, fridge, and ice maker. Includes Capelli 3.40 tender with Yamaha 40 HP.