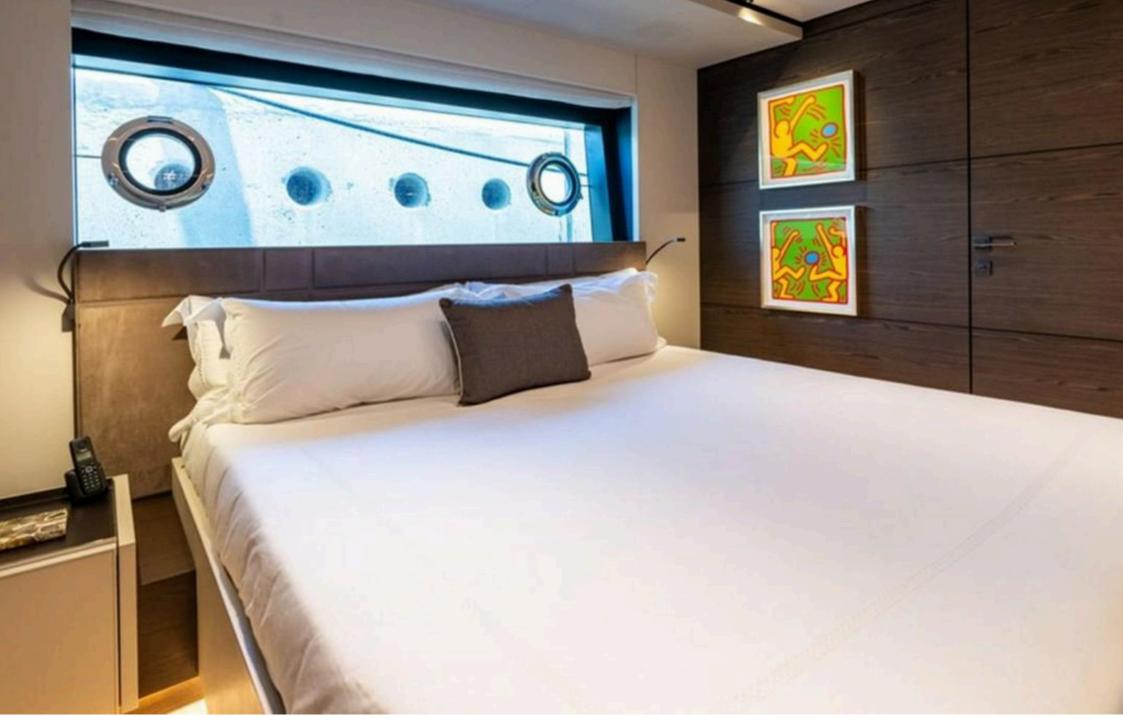

Yacht Installations Five Suites (accommodates 10 guests) Full-Beam Owner's Suite (with his-and-hers en suite and walk-in wardrobe) Convertible Cabins (two on the lower deck) Dayhead (main lobby) Fold-Down Balcony (main deck, starboard side)