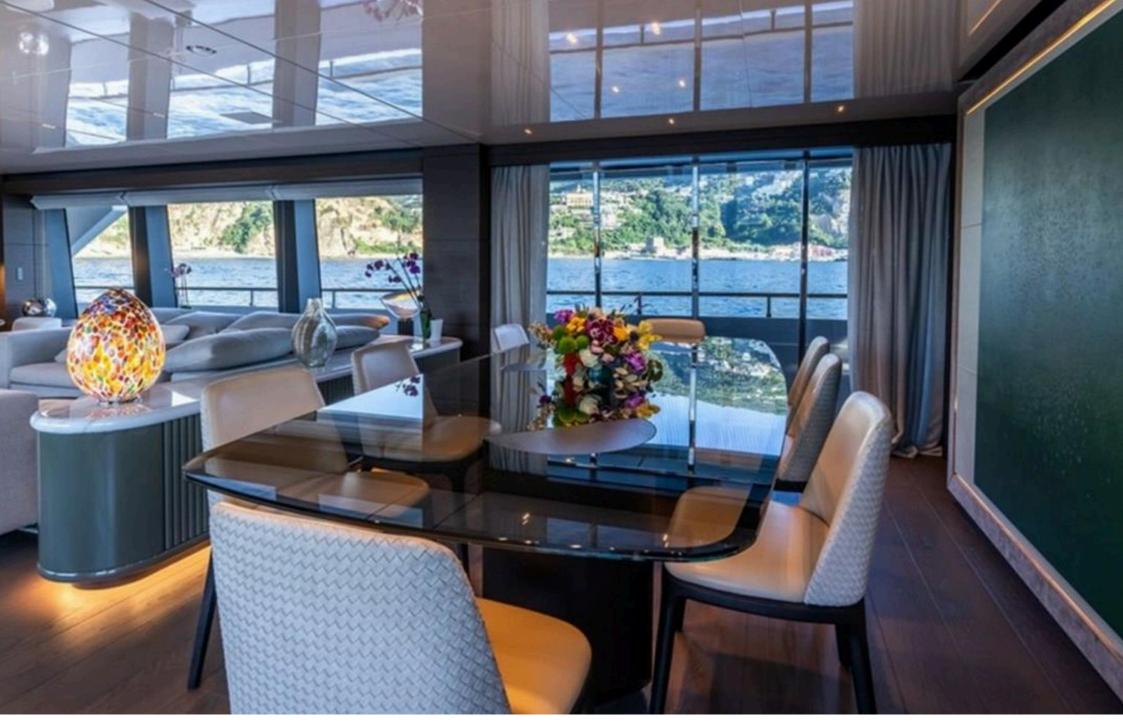

**Entertainment** Gaming Table (main saloon & upper deck lounge) Sit-Up Bars (main deck aft, upper deck lounge) Sky Lounge Bar (upper deck) Casual Open-Air Dining (sun deck, upper deck aft)

**Materials & Design** GRP Construction (RINA classification) Designed by Zuccon International Project Contemporary Earth-Toned Interior Huge Picture Windows (main saloon and owner's suite) Formal Dining Area (full-height glass, foldable for open space)