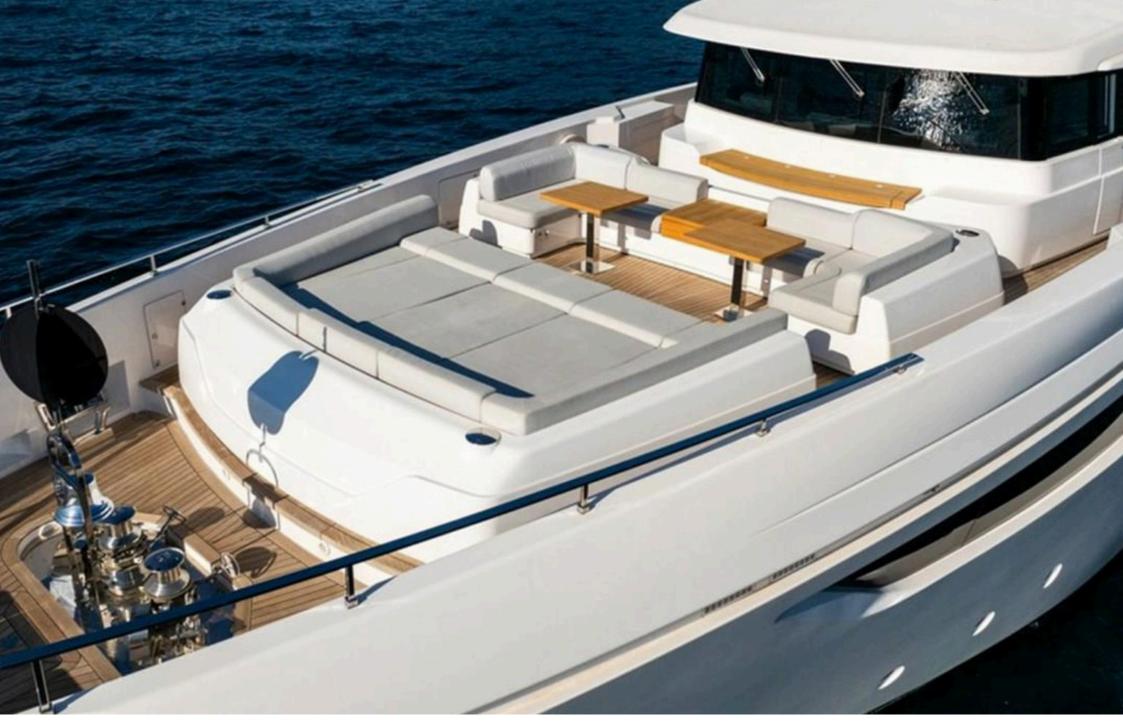

**Entertainment** Gaming Table (main saloon & upper deck lounge) Sit-Up Bars (main deck aft, upper deck lounge) Sky Lounge Bar (upper deck) Casual Open-Air Dining (sun deck, upper deck aft)

**Materials & Design** GRP Construction (RINA classification) Designed by Zuccon International Project Contemporary Earth-Toned Interior Huge Picture Windows (main saloon and owner's suite) Formal Dining Area (full-height glass, foldable for open space)