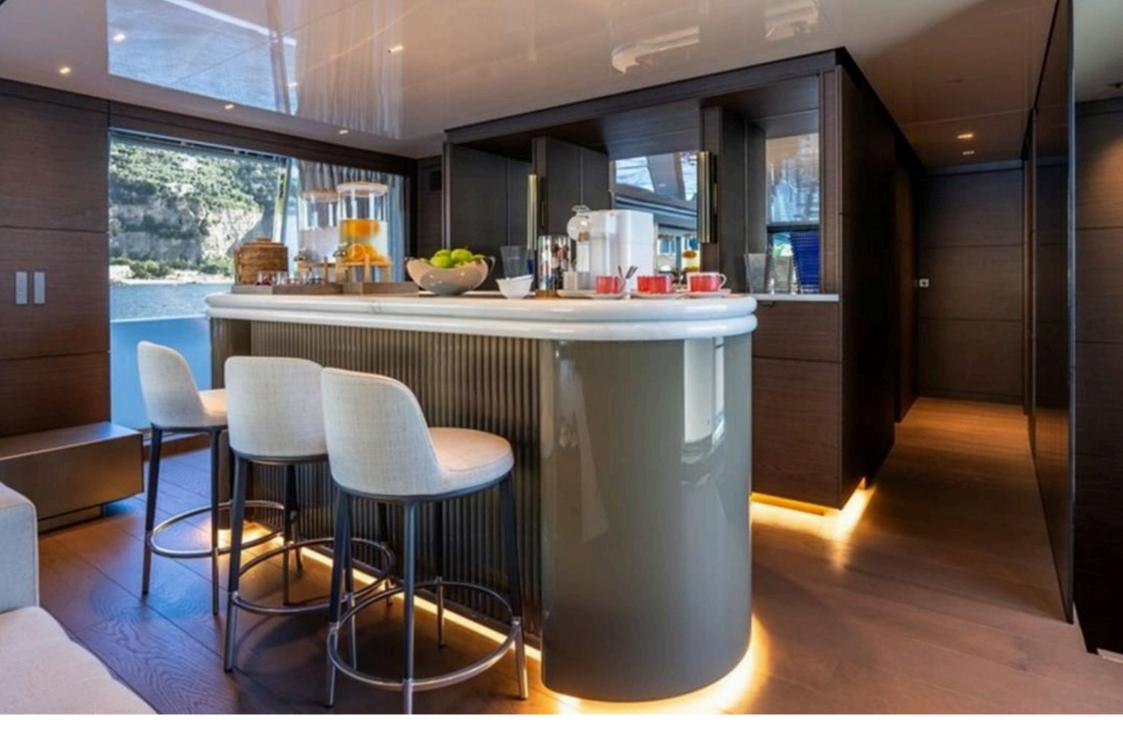

**Entertainment** Gaming Table (main saloon & upper deck lounge) Sit-Up Bars (main deck aft, upper deck lounge) Sky Lounge Bar (upper deck) Casual Open-Air Dining (sun deck, upper deck aft)

**Materials & Design** GRP Construction (RINA classification) Designed by Zuccon International Project Contemporary Earth-Toned Interior Huge Picture Windows (main saloon and owner's suite) Formal Dining Area (full-height glass, foldable for open space)