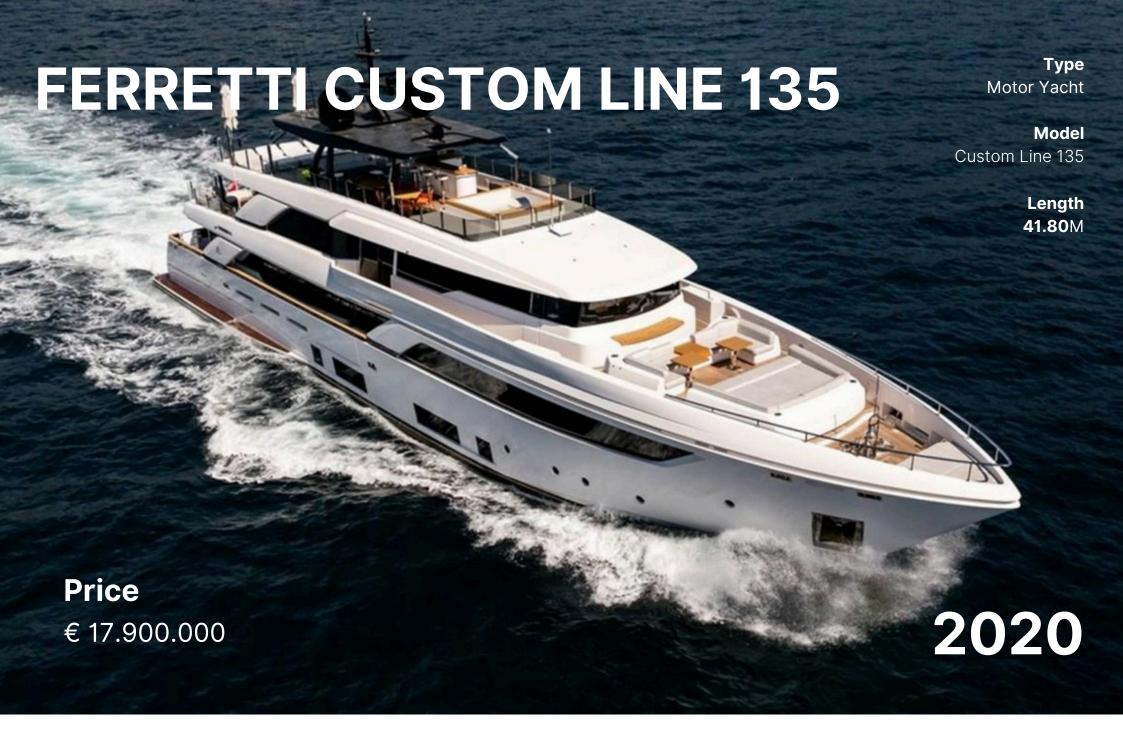

beach club, and open-air lounges, it offers luxury and comfort. Twin 1,622hp Caterpillar engines provide a 12.5-knot cruise speed and 2,720nm range, with Naiad stabilizers ensuring smooth sailing.

## FERRETTI CUSTOM LINE 135

Electronic Instruments Autopilot (integrated in navigation system) Glass Guardrails Large TV (upper deck lounge)

**Technical Equipment** Twin 1,622hp Caterpillar Diesel Engines Top Speed (16 knots) / Cruising Speed (12.5 knots) Maximum Range (2,720nm) Naiad Zero Speed Stabilisers Jacuzzi (raised, with sunpads) Beach Club with Bar Tender Stowage (launch via shell door to port)