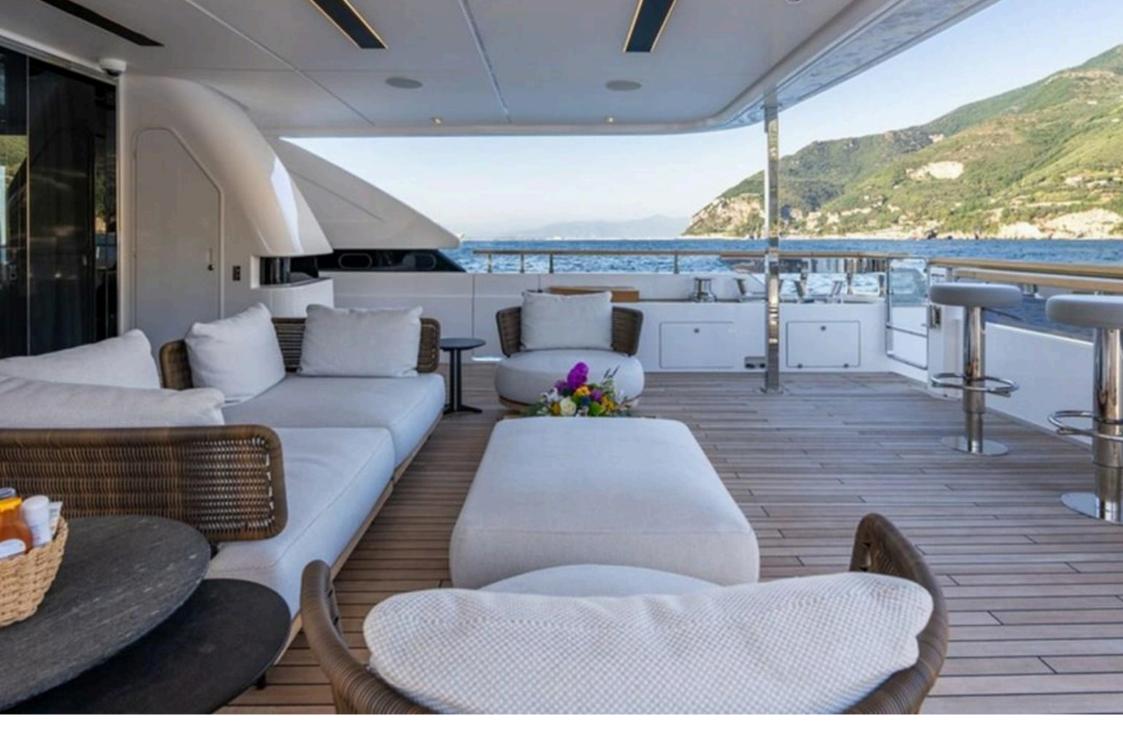

**Entertainment** Gaming Table (main saloon & upper deck lounge) Sit-Up Bars (main deck aft, upper deck lounge) Sky Lounge Bar (upper deck) Casual Open-Air Dining (sun deck, upper deck aft)

**Materials & Design** GRP Construction (RINA classification) Designed by Zuccon International Project Contemporary Earth-Toned Interior Huge Picture Windows (main saloon and owner's suite) Formal Dining Area (full-height glass, foldable for open space)