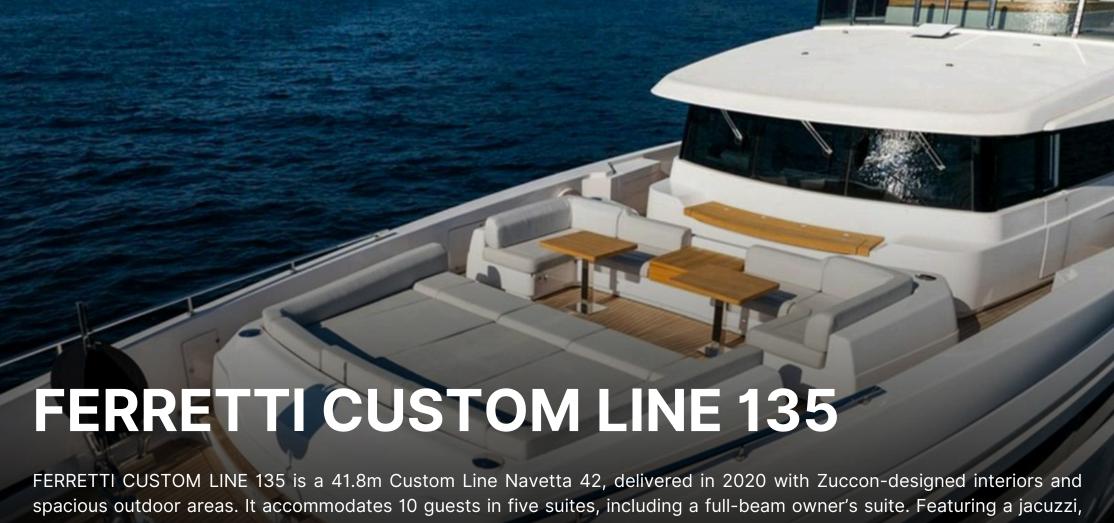

beach club, and open-air lounges, it offers luxury and comfort. Twin 1,622hp Caterpillar engines provide a 12.5-knot cruise speed and 2,720nm range, with Naiad stabilizers ensuring smooth sailing.

Yacht Installations Five Suites (accommodates 10 guests) Full-Beam Owner's Suite (with his-and-hers en suite and walk-in wardrobe) Convertible Cabins (two on the lower deck) Dayhead (main lobby) Fold-Down Balcony (main deck, starboard side)