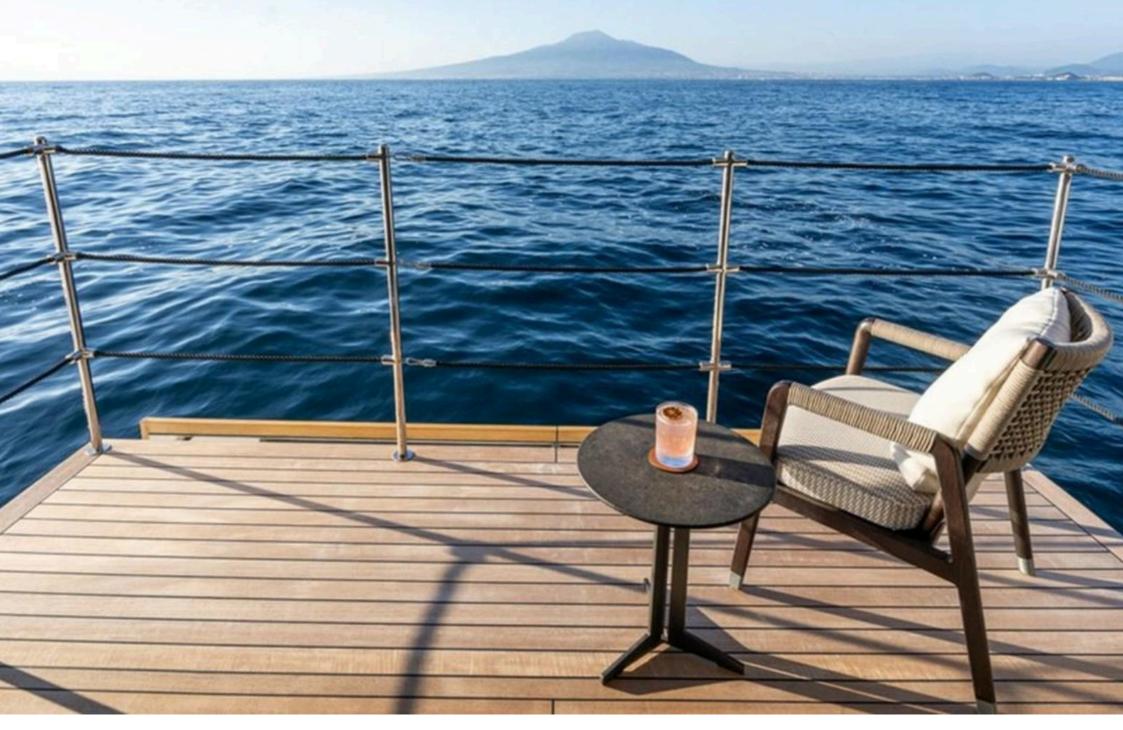

beach club, and open-air lounges, it offers luxury and comfort. Twin 1,622hp Caterpillar engines provide a 12.5-knot cruise speed and 2,720nm range, with Naiad stabilizers ensuring smooth sailing.