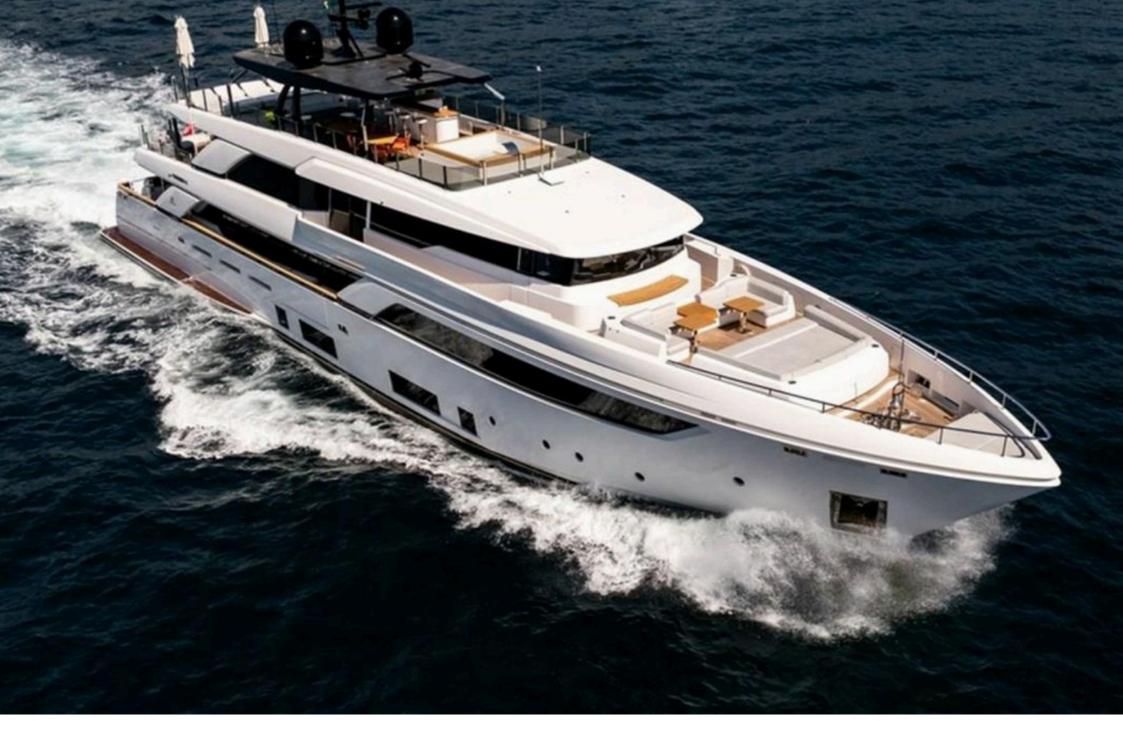

beach club, and open-air lounges, it offers luxury and comfort. Twin 1,622hp Caterpillar engines provide a 12.5-knot cruise speed and 2,720nm range, with Naiad stabilizers ensuring smooth sailing.

## FERRETTI CUSTOM LINE 135

Electronic Instruments Autopilot (integrated in navigation system) Glass Guardrails Large TV (upper deck lounge)

**Technical Equipment** Twin 1,622hp Caterpillar Diesel Engines Top Speed (16 knots) / Cruising Speed (12.5 knots) Maximum Range (2,720nm) Naiad Zero Speed Stabilisers Jacuzzi (raised, with sunpads) Beach Club with Bar Tender Stowage (launch via shell door to port)