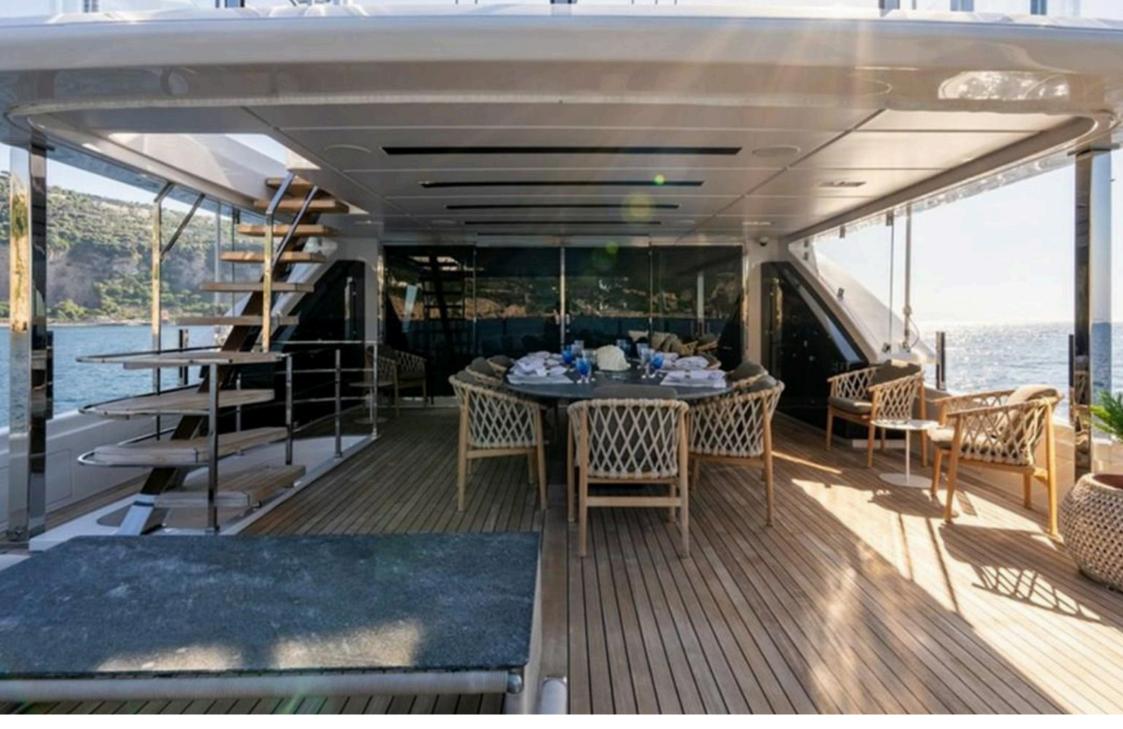

**Entertainment** Gaming Table (main saloon & upper deck lounge) Sit-Up Bars (main deck aft, upper deck lounge) Sky Lounge Bar (upper deck) Casual Open-Air Dining (sun deck, upper deck aft)

**Materials & Design** GRP Construction (RINA classification) Designed by Zuccon International Project Contemporary Earth-Toned Interior Huge Picture Windows (main saloon and owner's suite) Formal Dining Area (full-height glass, foldable for open space)