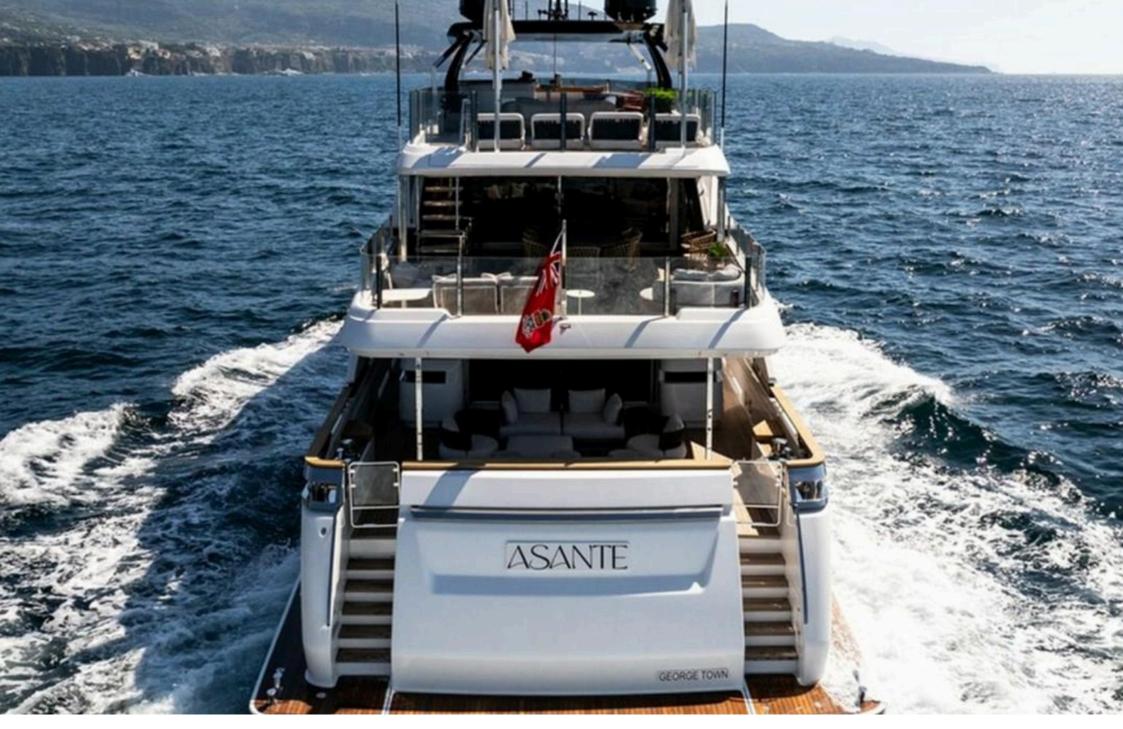

beach club, and open-air lounges, it offers luxury and comfort. Twin 1,622hp Caterpillar engines provide a 12.5-knot cruise speed and 2,720nm range, with Naiad stabilizers ensuring smooth sailing.

## FERRETTI CUSTOM LINE 135

Electronic Instruments Autopilot (integrated in navigation system) Glass Guardrails Large TV (upper deck lounge)

**Technical Equipment** Twin 1,622hp Caterpillar Diesel Engines Top Speed (16 knots) / Cruising Speed (12.5 knots) Maximum Range (2,720nm) Naiad Zero Speed Stabilisers Jacuzzi (raised, with sunpads) Beach Club with Bar Tender Stowage (launch via shell door to port)