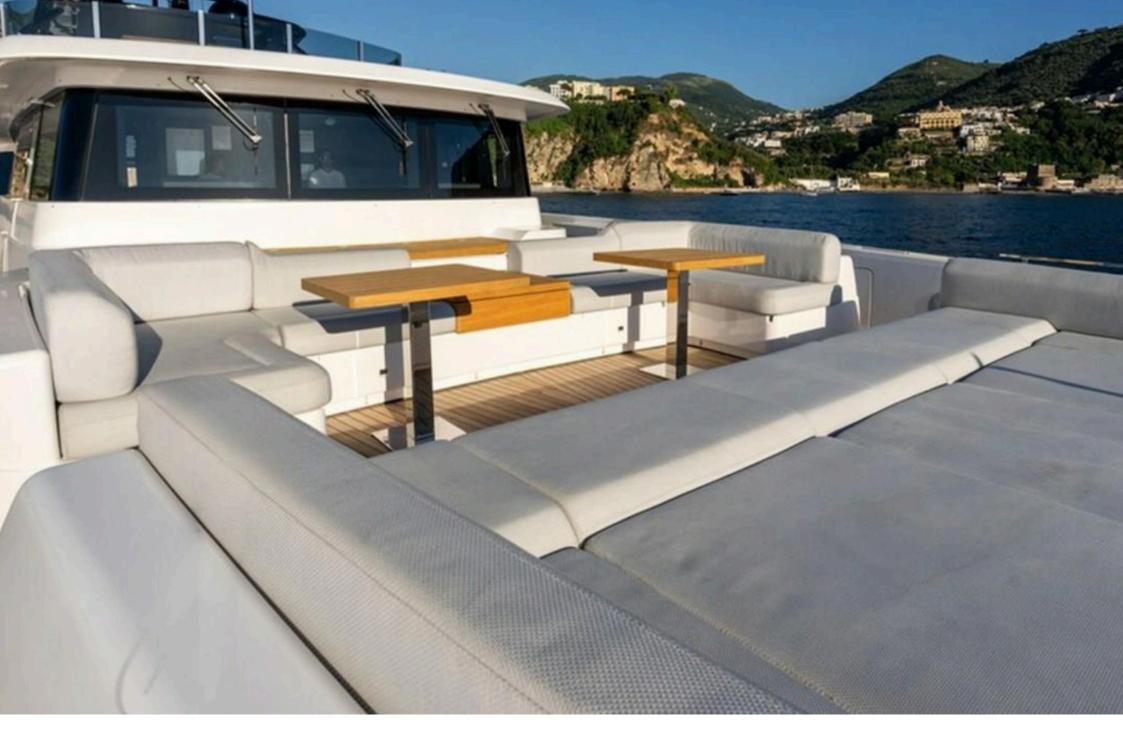

**Entertainment** Gaming Table (main saloon & upper deck lounge) Sit-Up Bars (main deck aft, upper deck lounge) Sky Lounge Bar (upper deck) Casual Open-Air Dining (sun deck, upper deck aft)

**Materials & Design** GRP Construction (RINA classification) Designed by Zuccon International Project Contemporary Earth-Toned Interior Huge Picture Windows (main saloon and owner's suite) Formal Dining Area (full-height glass, foldable for open space)