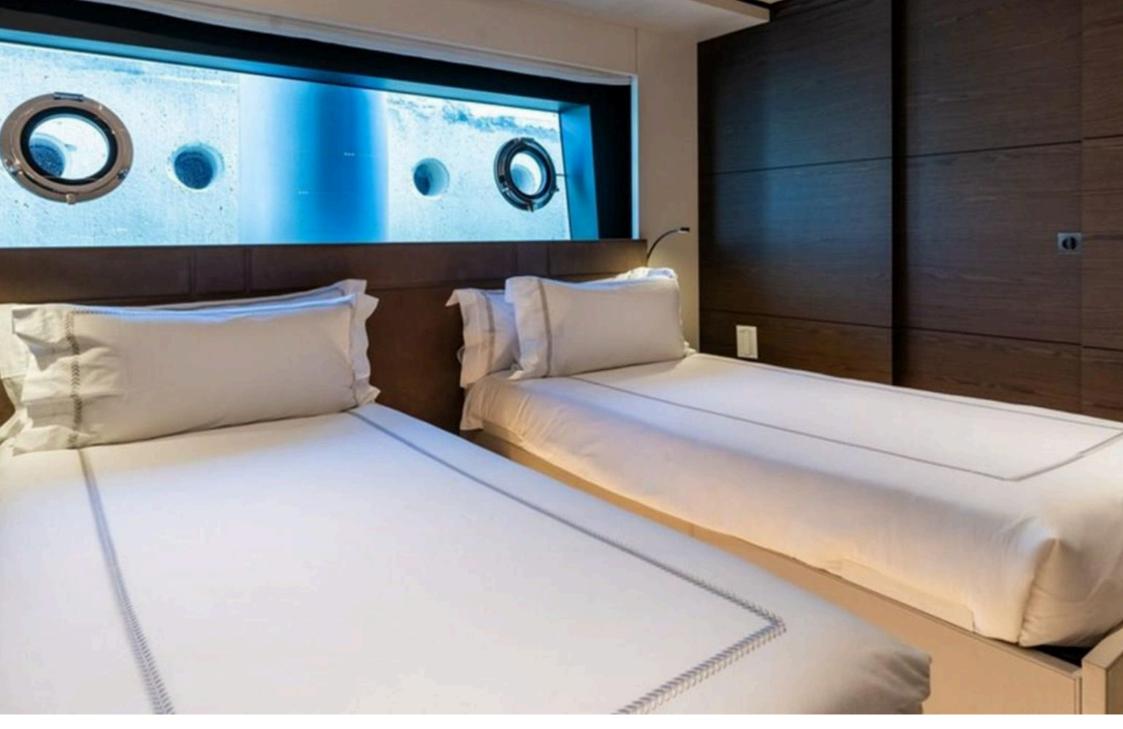

Yacht Installations Five Suites (accommodates 10 guests) Full-Beam Owner's Suite (with his-and-hers en suite and walk-in wardrobe) Convertible Cabins (two on the lower deck) Dayhead (main lobby) Fold-Down Balcony (main deck, starboard side)