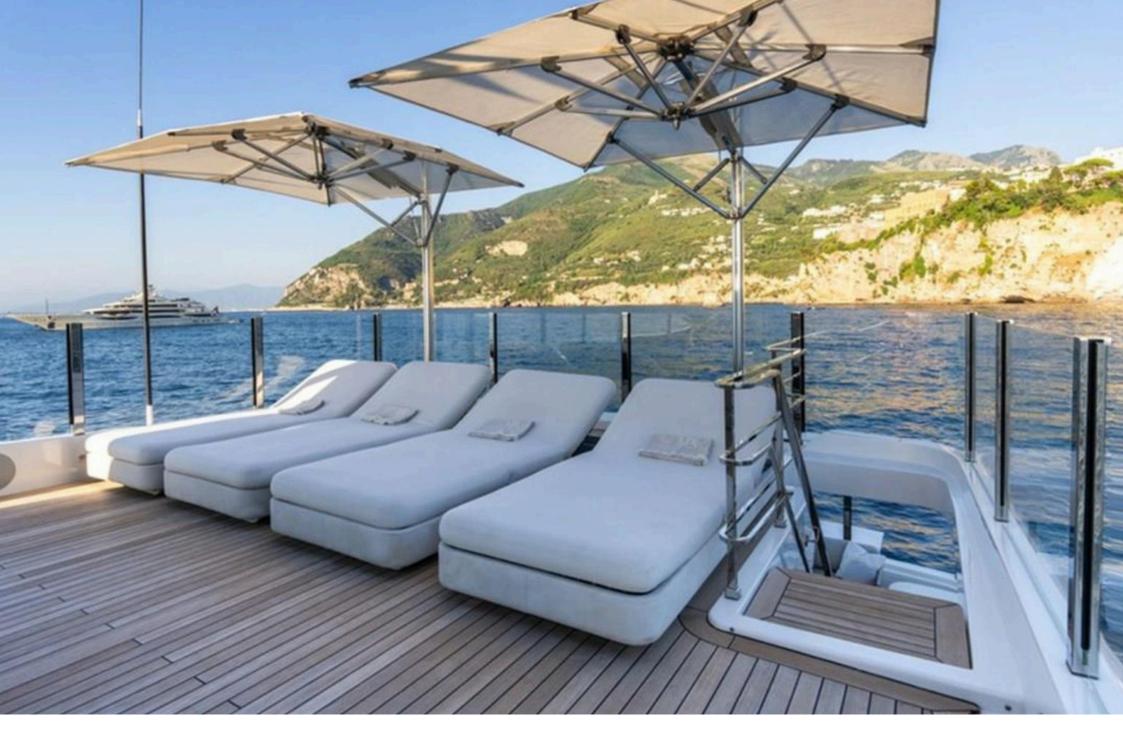

## FERRETTI CUSTOM LINE 135

Electronic Instruments Autopilot (integrated in navigation system) Glass Guardrails Large TV (upper deck lounge)

**Technical Equipment** Twin 1,622hp Caterpillar Diesel Engines Top Speed (16 knots) / Cruising Speed (12.5 knots) Maximum Range (2,720nm) Naiad Zero Speed Stabilisers Jacuzzi (raised, with sunpads) Beach Club with Bar Tender Stowage (launch via shell door to port)