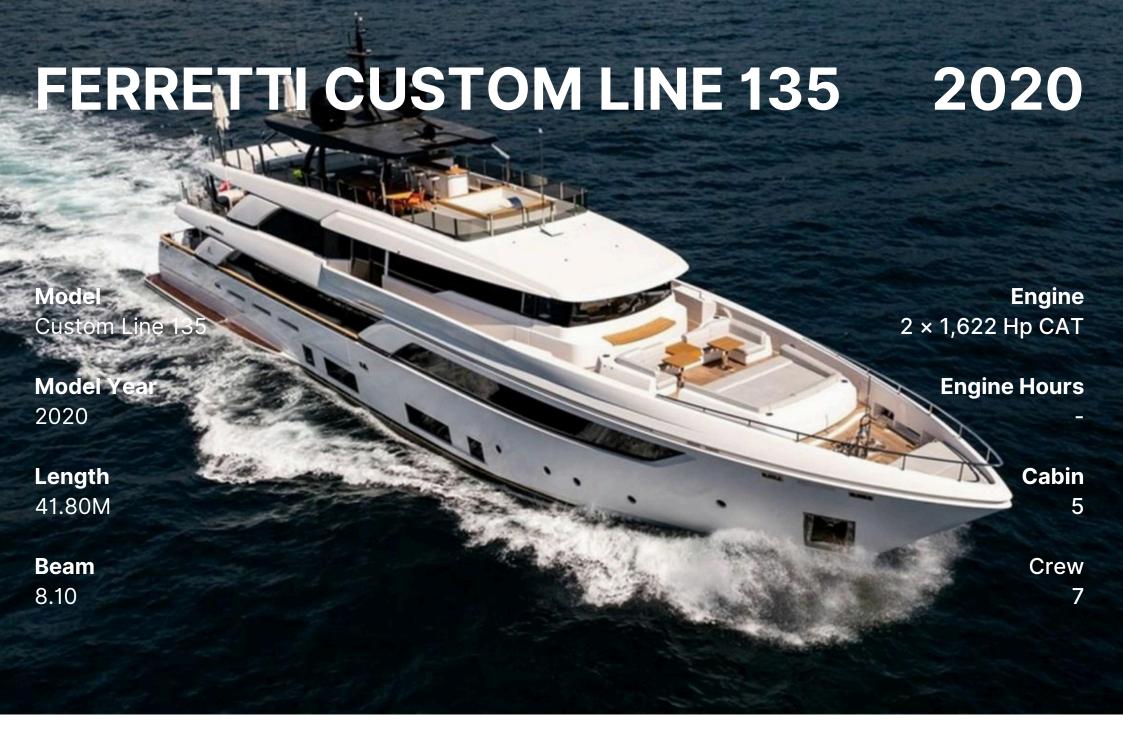

## FERRETTI CUSTOM LINE 135

Electronic Instruments Autopilot (integrated in navigation system) Glass Guardrails Large TV (upper deck lounge)

**Technical Equipment** Twin 1,622hp Caterpillar Diesel Engines Top Speed (16 knots) / Cruising Speed (12.5 knots) Maximum Range (2,720nm) Naiad Zero Speed Stabilisers Jacuzzi (raised, with sunpads) Beach Club with Bar Tender Stowage (launch via shell door to port)

Yacht Installations Five Suites (accommodates 10 guests) Full-Beam Owner's Suite (with his-and-hers en suite and walk-in wardrobe) Convertible Cabins (two on the lower deck) Dayhead (main lobby) Fold-Down Balcony (main deck, starboard side)