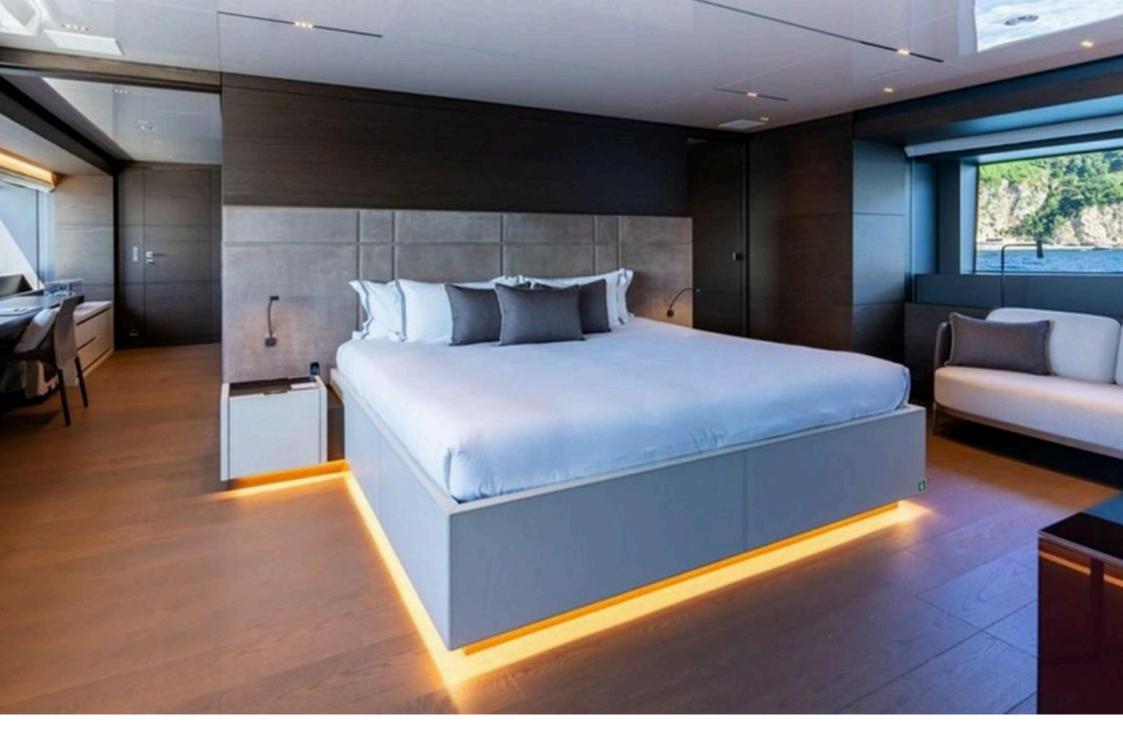

Yacht Installations Five Suites (accommodates 10 guests) Full-Beam Owner's Suite (with his-and-hers en suite and walk-in wardrobe) Convertible Cabins (two on the lower deck) Dayhead (main lobby) Fold-Down Balcony (main deck, starboard side)

**Entertainment** Gaming Table (main saloon & upper deck lounge) Sit-Up Bars (main deck aft, upper deck lounge) Sky Lounge Bar (upper deck) Casual Open-Air Dining (sun deck, upper deck aft)

**Materials & Design** GRP Construction (RINA classification) Designed by Zuccon International Project Contemporary Earth-Toned Interior Huge Picture Windows (main saloon and owner's suite) Formal Dining Area (full-height glass, foldable for open space)