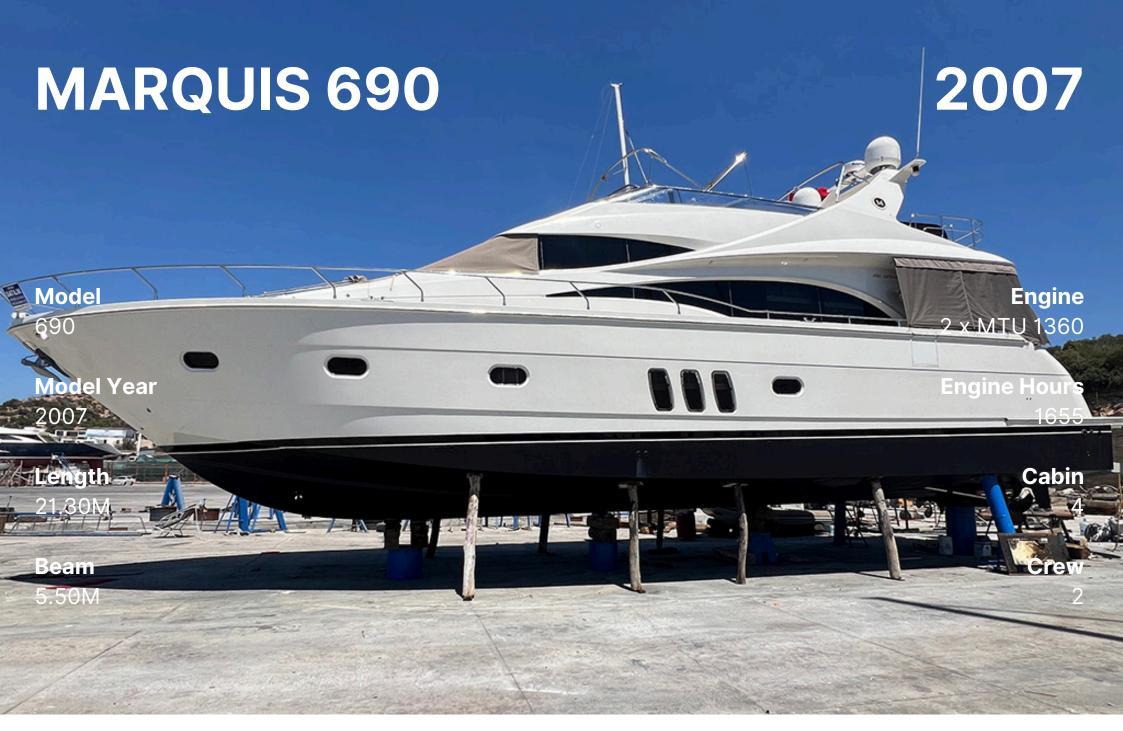

This yacht has been consistently maintained by authorized service providers and is currently on dry dock at Ağanlar Boatyard, where shaft seals and full seasonal maintenance are being carried out. The most recent services have been performed by SKY Marin, the official MTU dealer in Bodrum. The yacht is equipped with a tender, satellite TV system, a watermaker, and specialized fish finders—making it ideal for both cruising and sportfishing. For more information and a full equipment list, please feel free to get in touch.