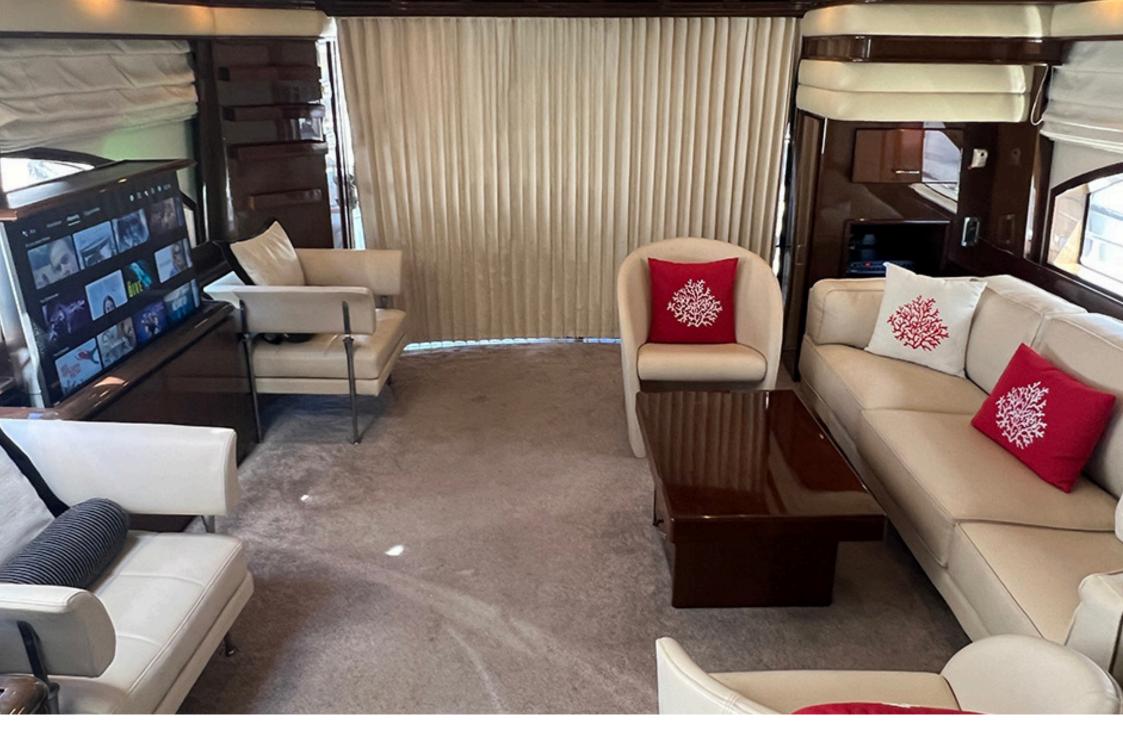

This yacht has been consistently maintained by authorized service providers and is currently on dry dock at Ağanlar Boatyard, where shaft seals and full seasonal maintenance are being carried out. The most recent services have been performed by SKY Marin, the official MTU dealer in Bodrum. The yacht is equipped with a tender, satellite TV system, a watermaker, and specialized fish finders—making it ideal for both cruising and sportfishing. For more information and a full equipment list, please feel free to get in touch.