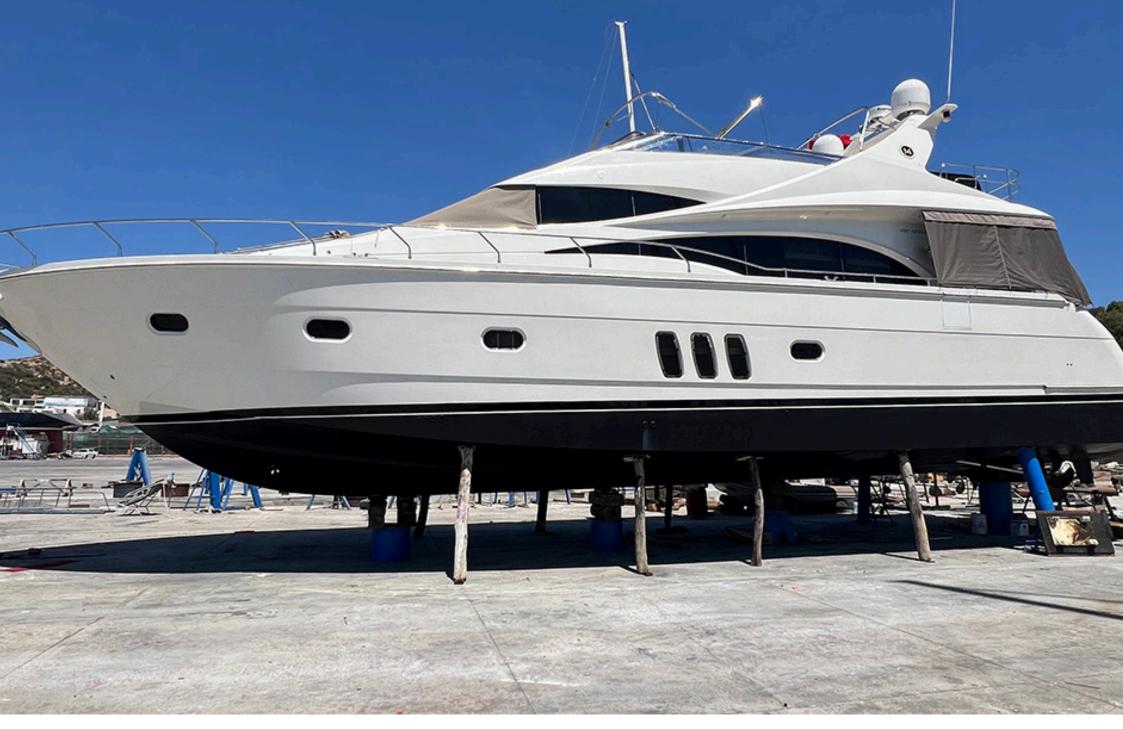

This yacht has been consistently maintained by authorized service providers and is currently on dry dock at Ağanlar Boatyard, where shaft seals and full seasonal maintenance are being carried out. The most recent services have been performed by SKY Marin, the official MTU dealer in Bodrum. The yacht is equipped with a tender, satellite TV system, a watermaker, and specialized fish finders—making it ideal for both cruising and sportfishing. For more information and a full equipment list, please feel free to get in touch.