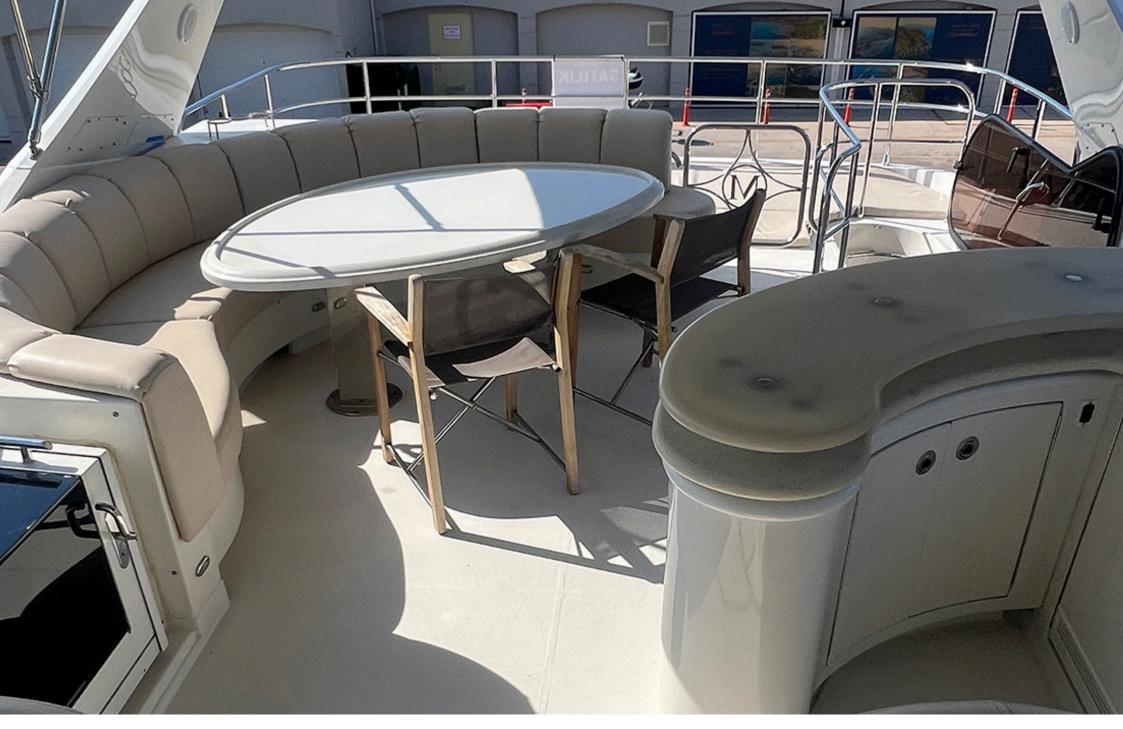

This yacht has been consistently maintained by authorized service providers and is currently on dry dock at Ağanlar Boatyard, where shaft seals and full seasonal maintenance are being carried out. The most recent services have been performed by SKY Marin, the official MTU dealer in Bodrum. The yacht is equipped with a tender, satellite TV system, a watermaker, and specialized fish finders—making it ideal for both cruising and sportfishing. For more information and a full equipment list, please feel free to get in touch.