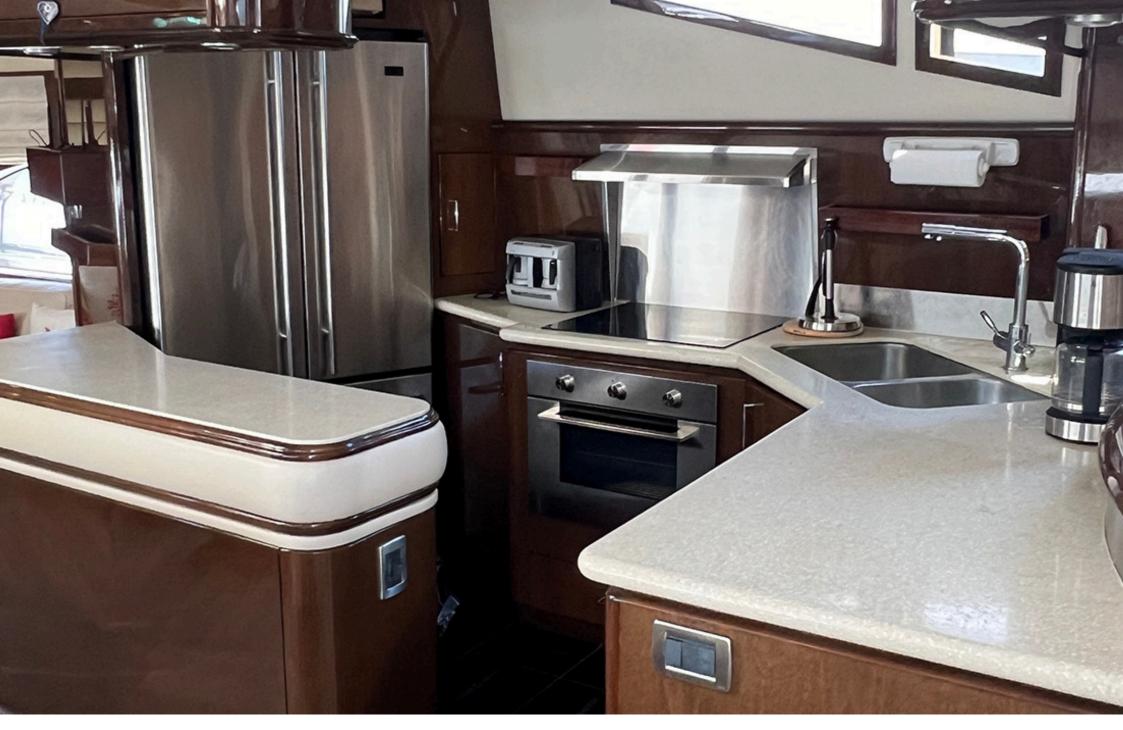

This yacht has been consistently maintained by authorized service providers and is currently on dry dock at Ağanlar Boatyard, where shaft seals and full seasonal maintenance are being carried out. The most recent services have been performed by SKY Marin, the official MTU dealer in Bodrum. The yacht is equipped with a tender, satellite TV system, a watermaker, and specialized fish finders—making it ideal for both cruising and sportfishing. For more information and a full equipment list, please feel free to get in touch.