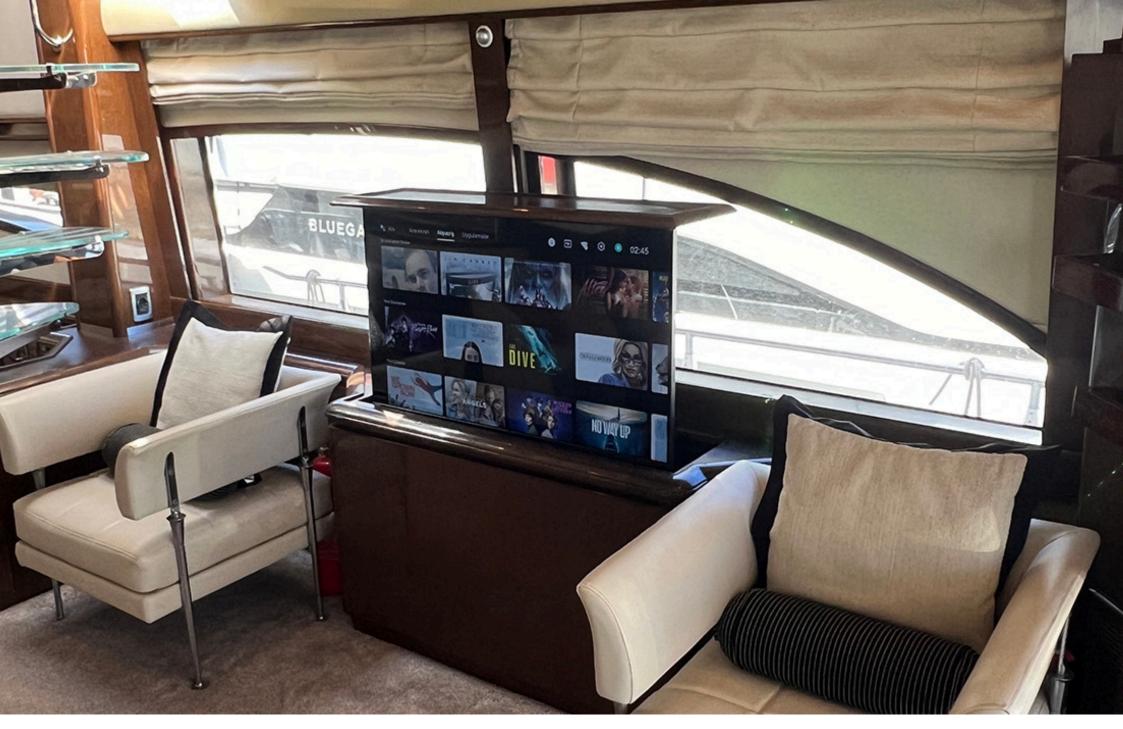

This yacht has been consistently maintained by authorized service providers and is currently on dry dock at Ağanlar Boatyard, where shaft seals and full seasonal maintenance are being carried out. The most recent services have been performed by SKY Marin, the official MTU dealer in Bodrum. The yacht is equipped with a tender, satellite TV system, a watermaker, and specialized fish finders—making it ideal for both cruising and sportfishing. For more information and a full equipment list, please feel free to get in touch.