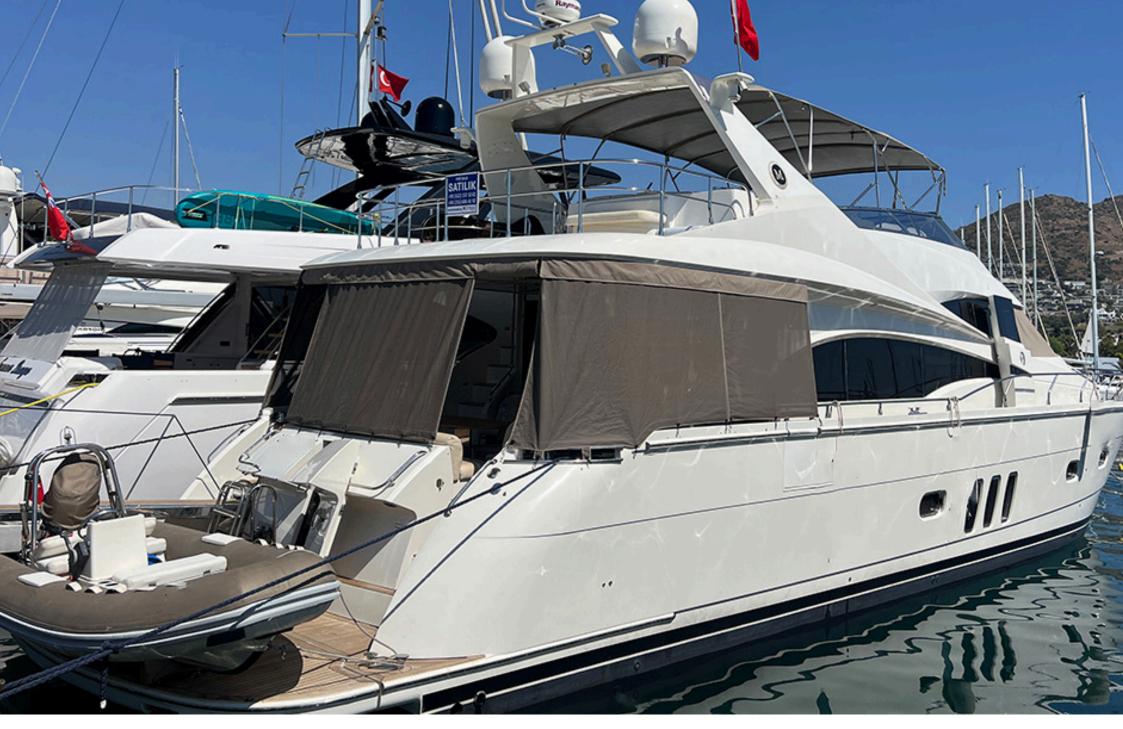

This yacht has been consistently maintained by authorized service providers and is currently on dry dock at Ağanlar Boatyard, where shaft seals and full seasonal maintenance are being carried out. The most recent services have been performed by SKY Marin, the official MTU dealer in Bodrum. The yacht is equipped with a tender, satellite TV system, a watermaker, and specialized fish finders—making it ideal for both cruising and sportfishing. For more information and a full equipment list, please feel free to get in touch.